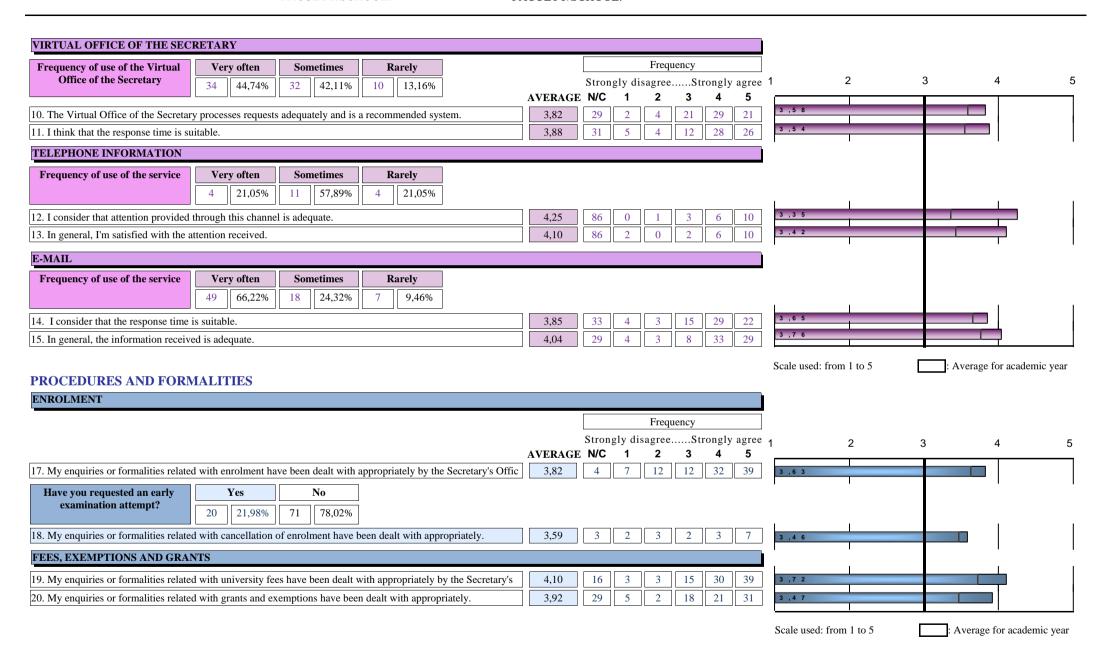

| Frequency of use of the Office of              | Very often                             | Sometimes                             | Rarely            |         |    |                     | Frequ               | iency           |            |                   |         |   |   |   |
|------------------------------------------------|----------------------------------------|---------------------------------------|-------------------|---------|----|---------------------|---------------------|-----------------|------------|-------------------|---------|---|---|---|
| the Secretary                                  | 8 14,55%                               | 34 61,82%                             | 13 23,64%         | AVERAGE |    | gly dis<br><b>1</b> | sagree.<br><b>2</b> | Stı<br><b>3</b> | ongly<br>4 | agree<br><b>5</b> | 1       | 2 | 3 | 1 |
| . I consider that opening hours are ac         | lequate.                               |                                       |                   | 3,40    | 51 | 6                   | 7                   | 15              | 13         | 14                | 3 ,1 7  |   |   |   |
| 2. The organisation of the face-to-face        | e information service                  | e is satisfactory and co              | onvenient.        | 3,84    | 50 | 4                   | 5                   | 9               | 16         | 22                | 3 ,1 8  |   |   |   |
| 3. I consider that waiting time is usua        | lly admissible.                        |                                       |                   | 3,95    | 51 | 1                   | 6                   | 9               | 18         | 21                | 3 ,5 0  |   |   |   |
| . In general, the Office of the Secreta        | ary has provided end                   | ough information.                     |                   | 3,75    | 49 | 6                   | 6                   | 6               | 17         | 22                | 3 ,2 9  |   |   |   |
| 5. In general, I'm satisfied with the pe       | rsonal attention rece                  | ived from the Office                  | of the Secretary. | 4,12    | 49 | 5                   | 2                   | 3               | 18         | 29                | 3 , 4 6 |   |   |   |
| FACULTY/SCHOOL WEBSITE                         |                                        |                                       |                   |         |    |                     |                     |                 |            |                   | ı       | l |   | 1 |
| Frequency of use of the Faculty/School website | Very often           12         26,67% | Sometimes           26         57,78% | 7   15,56%        |         |    |                     |                     |                 |            |                   |         |   |   |   |
| . The website contains sufficient and          | 3,61                                   | 57                                    | 0                 | 5       | 18 | 17                  | 9                   | 3 ,6 2          |            |                   |         |   |   |   |
| 7. Information can easily be found on          | 3,18                                   | 57                                    | 3                 | 8       | 20 | 13                  | 5                   | 3 ,1 8          |            |                   |         |   |   |   |
| 3. I am satisfied with the Faculty/Scho        | 3,49                                   | 57                                    | 3                 | 2       | 17 | 22                  | 5                   | 3 , 4 2         |            |                   | 1       |   |   |   |

FACULTY/SCHOOL: C011

FACULTY/SCHOOL: FACULTAT DE FILOSOFIA I CIÈNCIES DE L'EDUCACIÓ

| ASSESSMENT RESULTS AND EXAM RECORDS                                                                                                                  |                                                     |
|------------------------------------------------------------------------------------------------------------------------------------------------------|-----------------------------------------------------|
| Have you completed formalities Yes No Frequency                                                                                                      | <u> </u>                                            |
| or made enquiries related with assessment results and exam  43   47,25%   48   52,75%    Strongly disagreeStrongly agree                             | e 1 2 3 4 5                                         |
| records?  AVERAGE N/C 1 2 3 4 5                                                                                                                      | 3 ,7 2                                              |
| 21.My enquiries or formalities related with assessment results or exam records have been dealt with appropriately. 4,21 10 0 0 6 14 13  STUDENT CARD |                                                     |
|                                                                                                                                                      | -                                                   |
| Have you completed formalities or made enquiries related with the student card?  Yes  No  68 72,34% 26 27,66%                                        |                                                     |
| 22.My enquiries or formalities related with the student card have been dealt with appropriately by the Secretary's 4,37 9 3 1 3 16 36                | 4 ,0 3                                              |
| CERTIFICATES                                                                                                                                         |                                                     |
| Have you applied for a Yes No                                                                                                                        | •                                                   |
| certificate? 46 48,94% 48 51,06%                                                                                                                     |                                                     |
| 23. I consider that the time taken to issue a certificate was adequate.  4,03 10 0 3 6 14 13                                                         | 3,63                                                |
| 24. My enquiries or formalities related with certificates have been dealt with appropriately by the Secretary's Offic 3,95 8 1 2 10 10 15            |                                                     |
| CREDIT RECOGNITION AND TRANSFER                                                                                                                      | <u> </u>                                            |
| Have you completed formalities Yes No                                                                                                                | <b>-</b>                                            |
| or made enquiries related with credit recognition and transfer?                                                                                      |                                                     |
| 25. I consider that the time taken to process applications for credit recognition and transfer was adequate.                                         | 3 ,2 8                                              |
| 26. My enquiries or formalities related with credit recognition and transfer have been dealt with appropriately. 3,48 5 4 3 5 10                     | 3 ,4 1                                              |
| INTERNSHIPS                                                                                                                                          |                                                     |
| Have you made enquiries related with internships?  Yes No 34 37,78% 56 62,22%                                                                        |                                                     |
| 27. My enquiries related with internships have been dealt with appropriately by the Secretary's Office.  3,69  8  3  1  5  9  8                      | 3 ,4 1                                              |
| FINAL THESIS                                                                                                                                         |                                                     |
| Have you completed formalities  Yes  No                                                                                                              |                                                     |
| or made enquiries related with the final thesis?                                                                                                     |                                                     |
| 28. The information received on formalities or enquiries related with the final thesis was adequate.  3 7 1 2 3 2 1                                  | 3 ,5 3                                              |
| 29. I consider that the deadlines for submitting/presenting the final thesis are adequate.                                                           | 3 ,5 1                                              |
| INTERNATIONAL RELATIONS                                                                                                                              | <u> </u>                                            |
| Have you completed formalities or made enquiries related with mobility programmes?  Yes  No  20   22,22%   70   77,78%                               |                                                     |
| 30. My enquiries or formalities related with mobility programmes have been dealt with appropriately.  3,5  4  3  1  0  9  3                          | 3 ,3 0                                              |
|                                                                                                                                                      | Scale used: from 1 to 5 : Average for academic year |
|                                                                                                                                                      | . Average for academic year                         |