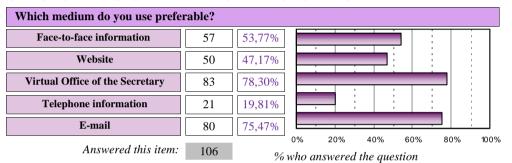

#### OFFICE OF THE SECRETARY INFORMATION SERVICE

| Preferred medium                |    |        |            |  |  |  |  |  |  |  |  |
|---------------------------------|----|--------|------------|--|--|--|--|--|--|--|--|
| Face-to-face information        | 24 | 22,64% | Prese      |  |  |  |  |  |  |  |  |
| Website                         | 10 | 9,43%  | Email      |  |  |  |  |  |  |  |  |
| Virtual Office of the Secretary | 26 | 24,53% | Web        |  |  |  |  |  |  |  |  |
| Telephone information           | 5  | 4,72%  | Tel SVirtu |  |  |  |  |  |  |  |  |
| E-mail                          | 41 | 38,68% | al         |  |  |  |  |  |  |  |  |