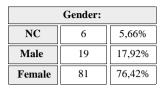

## FACULTY/SCHOOL: FACULTAT DE FILOSOFIA I CIÈNCIES DE L'EDUCACIÓ

|       | Highest year in which you are enrolled |        |        |        |       |       |       |       |  |  |  |  |  |  |
|-------|----------------------------------------|--------|--------|--------|-------|-------|-------|-------|--|--|--|--|--|--|
| NC    | 1                                      | 2      | 3      | 4      | 5     | 6     | 1 m   | 2 m   |  |  |  |  |  |  |
| 1     | 38                                     | 30     | 13     | 10     | 2     | 0     | 6     | 6     |  |  |  |  |  |  |
| 1,06% | 40,43%                                 | 31,91% | 13,83% | 10,64% | 2,13% | 0,00% | 5,66% | 5,66% |  |  |  |  |  |  |